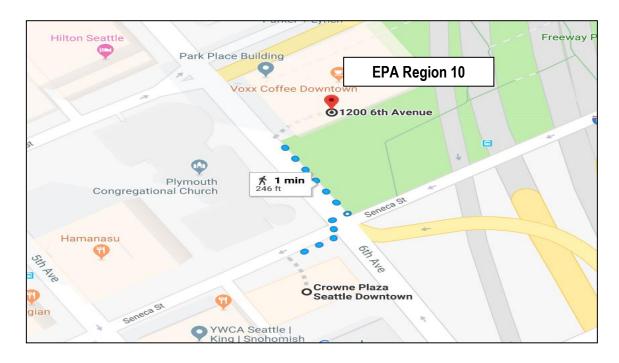

# Walking Directions to EPA Region 10 office from the Crowne Plaza Hotel Approximately 250 feet, 1 minute

- Exit the hotel on Seneca Street heading towards Sixth Avenue.
- Make a left on Sixth Avenue.
- EPA Region 10 will be located on the right at 1200 Sixth Avenue (Park Place Building).