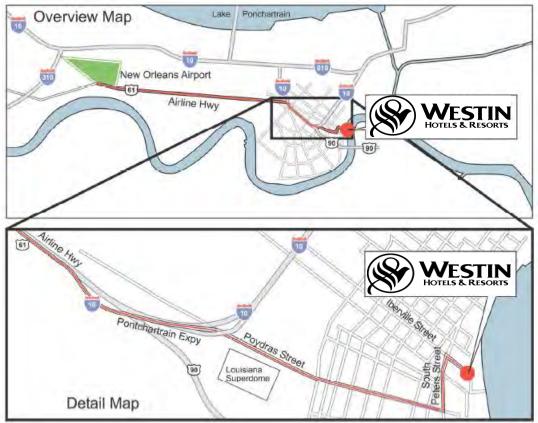

## **Driving Directions to Westin Canal Place New Orleans**

Westin New Orleans Canal Place 100 Rue Iberville New Orleans, Louisiana 70130 Phone: (504) 566-7006

# From West / MSY Airport

- Follow Interstate 10 East through the business district
- Take Exit 234B Poydras/Superdome
- Proceed approximately 1 mile
- \* Take a left on South Peters
- Cross Canal Street
- Take a right on Iberville and proceed to the hotel

### **From East**

- Follow Interstate 10 West to New Orleans Business District
- Take Exit 235B (Canal Street)
- Turn right on Canal Street and continue approximately 1 mile (13 blocks).
- Pass Tchoupitoulas Street and make a U-turn in front of Sak's Fifth Ave.
- Turn right on South Peters
- Turn right on Iberville
- Proceed to the hotel

### From North

- Follow Interstate 49 South towards Alexandria
- Merge onto Interstate 10 East towards Baton Rouge
- \* Take Exit 234B on the left towards Poydras St./Superdome
- Proceed straight onto Poydras
- Take a left onto South Peters
- Take a right onto Iberville and proceed to the hotel