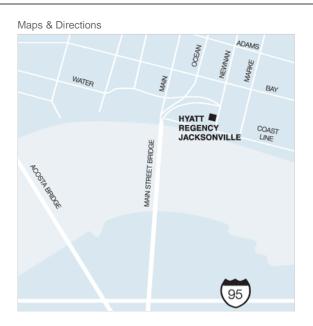

#### Hotel Address

Hyatt Regency Jacksonville Riverfront 225 East Coastline Drive, Jacksonville, Florida, USA 32202 Tel: +1 904 588 1234 Fax: +1 904 634 4554

### From Jacksonville Int'l Airport:

- Take 95 South approx. 18 miles
- Take the Union Street exit (exit 353-B) Turn Left (east) onto Union Street •
- Travel one mile on Union Street to Newnan Street
   Turn right onto Newnan Street
- . Travel 0.5 miles on Newnan
- Turn left onto Coastline Drive
- Make immediate left into Front Entrance of hotel •

# From 10 East Bound (Gainesville/Tallahassee/Valdosta)

- Take I-10 Eastbound
- Take 1-10 to I-95 North
- Exit 352-B (Forsyth Street)
  Take Forsyth Street approx. 1.0 miles to Newnan Street
- Turn right on to Newnan Street and travel 0.5 miles
   Turn left onto Coastline Drive and immediate left into Hotel Driveway

# From I-95 North Bound (St. Augustine, Miami, Tampa, Orlando, South Florida)

- Take I-95 North to Exit 350-A (Main Street/Prudential Drive)
- Follow signs for Main Street
- Proceed over the Main Street Bridge (Blue Bridge)
  Take a sharp right via the exit ramp
- Turn right at bottom of exit ramp to Newnan
- Turn left on Coastline Drive and make immediate left into hotel entrance

### From Beaches (Atlantic Beach/Neptune Beach/Mayport)

- Take Atlantic Blvd heading West
- Atlantic Blvd. turns into the Arlington Expressway
   Take Arlington Expressway to the Matthews Bridge
- Cross the Matthews Bridge and follow signs to Downtown via State Street
- Take State Street to Newnan Street Turn left on Newnan Street toward the river ٠
- Travel 1.5 miles on Newnan Street
  Turn left on Coastline Drive and make immediate left into hotel driveway

### Directions from Ponte Vedra/Jacksonville Beach

- Take JT Butler Blvd (Highway 202) West to I-95 North
   Exit #350-A (Main Street/Prudential Drive)
- Follow signs to Main Street
- Proceed over Main Street Bridge (Blue Bridge)
  Take a sharp right via exit ramp

Turn right at bottom of exit ramp to Newnan
Take left onto Coastline Drive and make immediate left into hotel entrance