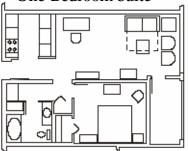

work and rest
- Complimentary shuttle service to key downtown areas
- Courtyard with outdoor heated swimming pool
- Indoor and outdoor spas
- Fitness Center
- Dry cleaning services and guest laundry rooms
- 24-hour convenience store
- Facsimile and copy services
- Concierge service

## **Guest Suite Features**

- Suites offer a full kitchen- refrigerator, microwave, coffee maker and dishwasher
- Free wireless high speed Internet access in guest rooms and lobby area
- Full size desk with data port and private voice mail
- Sofa sleeper in the living room
- Alarm clock radio
- Cable television with pay per view selections
- Hairdryer
- Iron and ironing board
- Handicap accessible rooms available
- Nonsmoking rooms available
- Weekday newspaper delivered to your door

# **One-Bedroom Suite**



### Skyline Suite



# **Grande Suite**



### Dining & Entertainment

- Complimentary daily breakfast buffet featuring eggs and sausage, waffle station, fresh pastries, bagels and breads, plus a cereal and fruit bar, juices and coffee.
- Local area restaurant delivery service

#### **Area Attractions**

- Pike Place Market
- Nordstrom- Flagship Store
- Space Needle
- Washington State Trade and Convention Center
- Historic Waterfront
- Paramount Theater
- 5<sup>th</sup> Avenue Theater
- Pacific Place- upscale shopping center
- Westlake Shopping Center
- Seattle Art Museum
- Pioneer Square
- Meridian 16 Movie Cinema

#### Location

From the North: Travel South on I-5 to the Union Street Exit #165B. Go one block to 7th Avenue and turn right. Proceed one block to Pike Street and turn right.