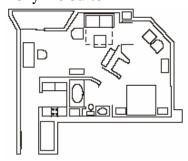

imentary shuttle service to key downtown areas
- Courtyard with outdoor heated swimming pool
- Indoor and outdoor spas
- Fitness Center
- Dry cleaning services and guest laundry rooms
- 24-hour convenience store
- Facsimile and copy services
- Concierge service

## **Guest Suite Features**

- Suites offer a full kitchen- refrigerator, microwave, coffee maker and dishwasher
- Free wireless high speed Internet access in guest rooms and lobby area
- Full size desk with data port and private voice mail
- Sofa sleeper in the living room
- Alarm clock radio
- Cable television with pay per view selections
- Hairdryer
- Iron and ironing board
- Handicap accessible rooms available
- Nonsmoking rooms available
- Weekday newspaper delivered to your door

# **One-Bedroom Suite**



### Skyline Suite



# **Grande Suite**



### Dining & Entertainment

- Complimentary daily breakfast buffet featuring eggs and sausage, waffle station, fresh pastries, bagels and breads, plus a cereal and fruit bar, juices and coffee.
- Local area restaurant delivery service

#### **Area Attractions**

- Pike Place Market
- Nordstrom- Flagship Store
- Space Needle
- Washington State Trade and Convention Center
- Historic Waterfront
- Paramount Theater
- 5<sup>th</sup> Avenue Theater
- Pacific Place- upscale shopping center
- Westlake Shopping Center
- Seattle Art Museum
- Pioneer Square
- Meridian 16 Movie Cinema

#### Location

From the North: Travel South on I-5 to the Union Street Exit #165B. Go one block to 7th Avenue and turn right. Proceed one block to Pike Street and turn right. Pike Street Suites i