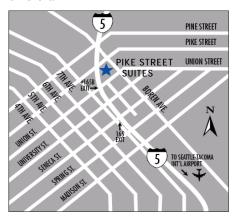

#### Location

From the North: Travel South on I-5 to the Union Street Exit #165B. Go one block to 7th Avenue and turn right. Proceed one block to Pike Street and turn right. Pike Street Suites is up three blocks on the right, beyond the convention center umbrella.

From the South: Travel North on I-5 to the Seneca Street Exit #165. At the bottom of the ramp, turn right onto 6<sup>th</sup> Avenue. Proceed three blocks to Pike Street and turn right. Pike Street Suites is up three blocks on the right, beyond the convention center umbrella.