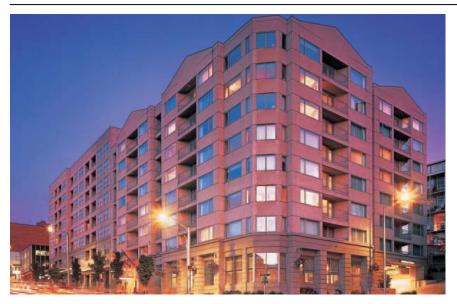

# **One-Bedroom Suite**

## **Guest Suite Features**

- Suites offer a full kitchen- refrigerator, microwave, coffee maker and dishwasher
- Free wireless high speed Internet access in guest rooms and lobby area
- Full size desk with data port and private voice mail
- Sofa sleeper in the living room
- Alarm clock radio
- Cable television with pay per view selections
- Hairdryer
- Iron and ironing board
- Handicap accessible rooms available
- Nonsmoking rooms available
- Weekday newspaper delivered to your door