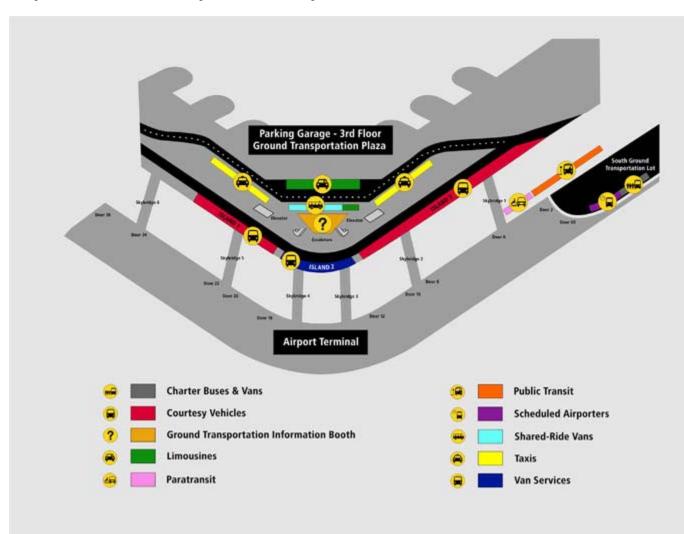

# Airport Ground Transportation Map

#### SEATTLE-DOWNTOWN

| Taxi                                                       | \$28.00 - 32.00                                                                                                                                                                                                                                                                      |
|------------------------------------------------------------|--------------------------------------------------------------------------------------------------------------------------------------------------------------------------------------------------------------------------------------------------------------------------------------|
| On Call Limo                                               | \$30.00                                                                                                                                                                                                                                                                              |
| Gray Line Downtown<br>Airporter by Gray Line of<br>Seattle | Serves Madison Renaissance, Crowne Plaza, Fairmont Olympic, Hilton Hotel, Seattle Sheraton, Grand Hyatt, Westin and Warwick Hotels on main route with additional hotels served by Connector. Adult \$10.50, R/T \$17.00; Child (2-12) \$7.25, R/T \$12.00; Children under 2 are free |
| Shuttle Express                                            | Zone B: 1-3 Adults \$21; 4 @ \$24; 5 @ \$36; 6 @ \$41; 7 @ \$46                                                                                                                                                                                                                      |
| Metro                                                      | Route 194 Express or Route 174: \$1.25 (Off Peak) - \$1.75 (Peak)                                                                                                                                                                                                                    |